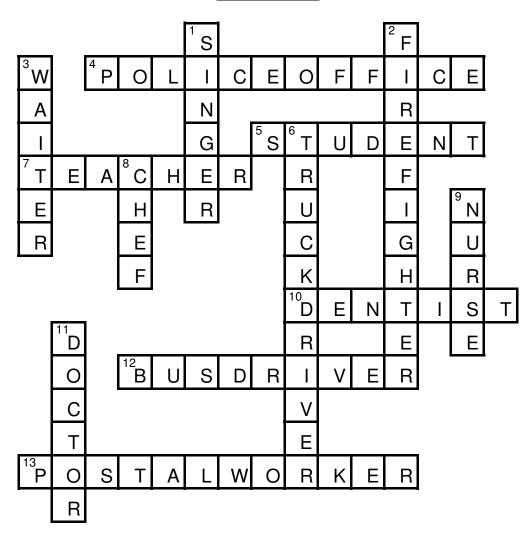

## What do you do?

| Name: | <br>Class: |  |
|-------|------------|--|
|       |            |  |

Instructions:

Jobs crossword puzzle, read the clues below and fill in the correct answer.

|    |    |   |     |   | 1 |          |   |    |  | 2 |   |     |   |   |
|----|----|---|-----|---|---|----------|---|----|--|---|---|-----|---|---|
| 3  |    | 4 |     |   |   |          |   |    |  |   |   |     |   |   |
|    |    |   |     |   |   |          |   |    |  |   |   |     | 1 |   |
|    |    |   | I a |   |   |          | 5 | 6  |  |   |   |     |   |   |
| 7  |    |   | 8   |   |   |          |   |    |  |   |   | 0   | 1 |   |
|    |    |   |     |   |   |          |   |    |  |   |   | 9   |   |   |
|    |    |   |     |   |   |          |   |    |  |   |   |     |   |   |
|    |    |   |     | 7 |   |          |   | 10 |  |   |   |     |   |   |
|    | 11 | ] |     |   |   |          |   |    |  |   |   |     |   |   |
|    |    |   | 12  |   |   | <u> </u> | 1 |    |  |   | , |     |   |   |
|    |    |   |     |   |   |          |   |    |  |   |   |     |   |   |
|    |    |   |     |   |   |          |   |    |  |   |   |     |   |   |
| 13 |    |   |     |   |   |          |   |    |  |   |   | K   | 1 |   |
|    |    |   |     |   |   |          |   |    |  |   |   | I E |   | 7 |

### **Across**

- 4 Who fights crime?
- **5** Who studies at school?
- 7 Who teaches students at school?
- 10 Who takes care of teeth?
- 12 Who drives a bus?
- 13 Who brings our mail?

#### **Down**

- 1 Who sings songs?
- 2 Who fights fires?
- **3** Who serves food in a restaurant?
- 6 Who drives a truck?
- 8 Who cooks in a hotel or restaurant?
- **9** Who looks after sick people and helps doctors?
- 11 Who treats patients (sick people)?